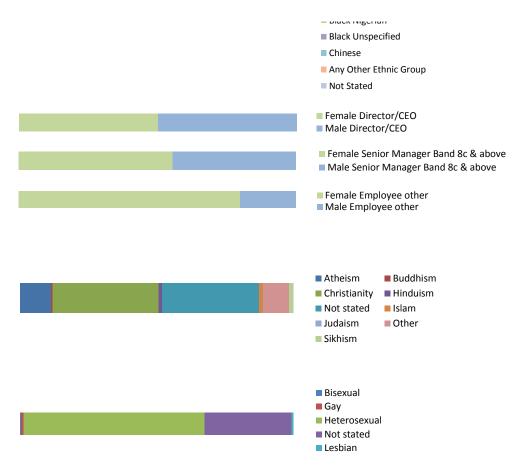

## Workforce Profile 31 March 2018

| Staff Group                                                                                                                                                                                                                                                                                                                                                                                                                                                                                                                                                                                                                                                                                                                                                                                                                                                                                                                                                                                                                                                                                                                                                                                                                                                                                                                                                                                                                                                                                                                                                                                                                                                                                                                                                                                                                                                                                                                                                                                                                                                                                                                    |                                  | Headcount | Fte     | Workforce % |
|--------------------------------------------------------------------------------------------------------------------------------------------------------------------------------------------------------------------------------------------------------------------------------------------------------------------------------------------------------------------------------------------------------------------------------------------------------------------------------------------------------------------------------------------------------------------------------------------------------------------------------------------------------------------------------------------------------------------------------------------------------------------------------------------------------------------------------------------------------------------------------------------------------------------------------------------------------------------------------------------------------------------------------------------------------------------------------------------------------------------------------------------------------------------------------------------------------------------------------------------------------------------------------------------------------------------------------------------------------------------------------------------------------------------------------------------------------------------------------------------------------------------------------------------------------------------------------------------------------------------------------------------------------------------------------------------------------------------------------------------------------------------------------------------------------------------------------------------------------------------------------------------------------------------------------------------------------------------------------------------------------------------------------------------------------------------------------------------------------------------------------|----------------------------------|-----------|---------|-------------|
| Add Prof Scientific and Technic                                                                                                                                                                                                                                                                                                                                                                                                                                                                                                                                                                                                                                                                                                                                                                                                                                                                                                                                                                                                                                                                                                                                                                                                                                                                                                                                                                                                                                                                                                                                                                                                                                                                                                                                                                                                                                                                                                                                                                                                                                                                                                |                                  |           |         |             |
| Add Prof Scientific and Technic Additional Clinical Services 401 349.09 16.08% Additional Clinical Services 401 349.09 16.08% Addinistrative and Clerical 511 437.50 20.49% Allied Health Professionals 166 132.20 6.66% Estates and Ancillary 154 116.53 6.17% Medical and Dental 128 110.50 5.133% Nursing and Midwifery Registered 931 834.81 37.33% Students 4 4.00 0.16% Age                                                                                                                                                                                                                                                                                                                                                                                                                                                                                                                                                                                                                                                                                                                                                                                                                                                                                                                                                                                                                                                                                                                                                                                                                                                                                                                                                                                                                                                                                                                                                                                                                                                                                                                                              |                                  | 2494      | 2157.85 |             |
| Additional Clinical Services Administrative and Clerical 511 437.50 20.49% Administrative and Clerical 511 437.50 20.49% Allied Health Professionals 166 132.20 6.66% Estates and Ancillary 154 116.53 6.17% Medical and Dental 128 110.50 5.13% Nursing and Midwifery Registered 931 834.81 37.33% 5.14 4.00 0.16% Age 16-20 6 6.00 0.24% 131-40 571 483.32 22.89% 131-40 571 483.32 22.89% 131-40 571 483.32 22.89% 141-50 721 630.68 28.91% 151-60 730 637.25 29.27% 161-70 167 125.83 6.70% 71 8.above 12 8.80 0.48% Disability 2370 2051.17 95.03% Ethnicity 2370 2051.17 95.03% Ethnicity 2370 2051.17 95.03% White - Any other White Dackground 50 42.79 2.00% White - Any other White Background 50 42.79 2.00% White English 1 0.67 0.04% White Unspecified 42 38.36 1.68% White English 1 0.64 0.04% White Unspecified 42 38.36 1.68% White English 1 0.64 0.04% White Unspecified 42 38.36 1.68% White English 1 0.64 0.04% White Unspecified 43 3.41 0.16% Mixed - White & Black Caribbean 15 13.87 0.60% Mixed - White & Black Caribbean 15 13.87 0.60% Mixed - White & Black Caribbean 15 13.87 0.60% Asian or Asian British - Pakistani 35 31.80 1.40% Asian or Asian British - Bangladeshi 3 2.37 0.12% Asian or Asian British - Bangladeshi 3 2.37 0.12% Asian or Asian British - Bangladeshi 3 2.37 0.12% Asian or Asian British - Any other Black Back Ground 9 8.50 0.36% Asian or Asian British - Pakistani 35 31.80 1.40% Asian or Asian British - Bangladeshi 3 2.37 0.12% Asian or Asian British - Any other Asian background 9 8.52 0.36% Asian or Asian British - Any other Asian background 9 8.52 0.36% Asian or Asian British - Any other Black Back Ground 9 8.52 0.36% Asian or Asian British - Any other Asian background 9 8.52 0.36% Asian or Asian British - Any other Asian background 9 8.52 0.36% Asian or Asian British - Any other Asian background 9 8.52 0.36% Asian or Asian British - Any other Asian background 9 8.52 0.36% Asian or Asian British - Any other Asian background 9 8.52 0.36% Asian or Asian British - Any other Black background 9 8.48 0.36% Asian or Asian Bri | ·                                | 400       | 472.22  | 7.000/      |
| Administrative and Clerical Allied Health Professionals 166 132.20 6.66% Medical and Dental 128 110.50 5.13% Medical and Dental 128 110.50 5.13% Medical and Dental 128 110.50 5.13% All 166 334.81 37.33% Students 4 4.00 0.16% Age  Age  16-20 6 6.00 0.24% 21-30 287 265.97 11.51% 31-40 571 483.32 22.89% All 14-50 721 630.68 28.91% 51-60 730 637.25 29.27% 61-70 167 125.83 6.70% 71 & above 12 8.80 0.48% Disability  Declared Disability 124 106.68 4.97% No Declared Disability 2370 2051.17 95.03% Ethnicity  White - British 1932 1662.34 77.47% White - British 27 22.49 1.08% White - Any other White background 50 42.79 2.00% White Northern Irish 1 0.67 0.04% White Unspecified 42 38.36 1.68% White English 1 0.64 0.04% White Other European 4 3.41 0.16% Mixed - White & Black Caribbean 15 13.87 0.60% Mixed - White & Black African 4 3.60 0.16% Mixed - White & Black African 4 3.60 0.16% Mixed - White & Black African 4 3.60 0.16% Mixed - White & Black African 4 3.60 0.16% Mixed - White & Black African 4 3.60 0.16% Mixed - White & Black African 4 3.60 0.16% Mixed - White & Black African 4 3.60 0.16% Asian or Asian British - Bangladeshi 3 2.37 0.12% Asian or Asian British - Bangladeshi 3 2.37 0.12% Asian or Asian British - Bangladeshi 3 2.37 0.12% Asian or Asian British - Bangladeshi 3 2.37 0.12% Asian or Asian British - Bangladeshi 3 2.37 0.12% Asian or Asian British - Bangladeshi 3 2.37 0.12% Asian or Asian British - Bangladeshi 3 2.37 0.12% Asian or Asian British - Bangladeshi 3 2.37 0.12% Asian or Asian British - Bangladeshi 3 2.37 0.12% Asian or Asian British - Bangladeshi 3 2.37 0.12% Asian or Asian British - Bangladeshi 3 2.37 0.12% Asian or Asian British - Bangladeshi 3 2.37 0.12% Asian or Asian British - Bangladeshi 3 2.37 0.12% Asian or Asian British - Bangladeshi 3 2.37 0.12% Asian or Asian British - Bangladeshi 3 2.37 0.12% Asian or Asian British - Bangladeshi 3 2.37 0.12% Asian or Asian British - Bangladeshi 3 2.37 0.12% Asian or Asian British - Bangladeshi 3 2.37 0.12% Black or Black British - African 49 43.23 1.96%  |                                  |           |         |             |
| Allied Health Professionals Estates and Ancillary 154 116.53 6.17% Medical and Dental 128 110.50 5.13% Nursing and Midwifery Registered 931 834.81 37.33% Students 4 4.00 0.16% Age    16-20                                                                                                                                                                                                                                                                                                                                                                                                                                                                                                                                                                                                                                                                                                                                                                                                                                                                                                                                                                                                                                                                                                                                                                                                                                                                                                                                                                                                                                                                                                                                                                                                                                                                                                                                                                                                                                                                                                                                   |                                  |           |         |             |
| Estates and Ancillary   154   116.53   6.17%   Medical and Dental   128   110.50   5.13%   Nursing and Midwifery Registered   931   834.81   37.33%   37.33%   34.40   0.16%   Students   4   4.00   0.16%   Age                                                                                                                                                                                                                                                                                                                                                                                                                                                                                                                                                                                                                                                                                                                                                                                                                                                                                                                                                                                                                                                                                                                                                                                                                                                                                                                                                                                                                                                                                                                                                                                                                                                                                                                                                                                                                                                                                                               |                                  |           |         |             |
| Medical and Dental   128   110.50   5.13%     Nursing and Midwifery Registered   931   834.81   37.33%     Students   Students   34   4.00   0.16%     Age                                                                                                                                                                                                                                                                                                                                                                                                                                                                                                                                                                                                                                                                                                                                                                                                                                                                                                                                                                                                                                                                                                                                                                                                                                                                                                                                                                                                                                                                                                                                                                                                                                                                                                                                                                                                                                                                                                                                                                     |                                  |           |         |             |
| Nursing and Midwifery Registered Students                                                                                                                                                                                                                                                                                                                                                                                                                                                                                                                                                                                                                                                                                                                                                                                                                                                                                                                                                                                                                                                                                                                                                                                                                                                                                                                                                                                                                                                                                                                                                                                                                                                                                                                                                                                                                                                                                                                                                                                                                                                                                      | ,                                |           |         |             |
| Students                                                                                                                                                                                                                                                                                                                                                                                                                                                                                                                                                                                                                                                                                                                                                                                                                                                                                                                                                                                                                                                                                                                                                                                                                                                                                                                                                                                                                                                                                                                                                                                                                                                                                                                                                                                                                                                                                                                                                                                                                                                                                                                       | Nursing and Midwifery Registered |           |         |             |
| Age                                                                                                                                                                                                                                                                                                                                                                                                                                                                                                                                                                                                                                                                                                                                                                                                                                                                                                                                                                                                                                                                                                                                                                                                                                                                                                                                                                                                                                                                                                                                                                                                                                                                                                                                                                                                                                                                                                                                                                                                                                                                                                                            |                                  |           |         |             |
| 16-20                                                                                                                                                                                                                                                                                                                                                                                                                                                                                                                                                                                                                                                                                                                                                                                                                                                                                                                                                                                                                                                                                                                                                                                                                                                                                                                                                                                                                                                                                                                                                                                                                                                                                                                                                                                                                                                                                                                                                                                                                                                                                                                          |                                  |           |         | 2.22/1      |
| 31-40                                                                                                                                                                                                                                                                                                                                                                                                                                                                                                                                                                                                                                                                                                                                                                                                                                                                                                                                                                                                                                                                                                                                                                                                                                                                                                                                                                                                                                                                                                                                                                                                                                                                                                                                                                                                                                                                                                                                                                                                                                                                                                                          |                                  | 6         | 6.00    | 0.24%       |
| 31-40                                                                                                                                                                                                                                                                                                                                                                                                                                                                                                                                                                                                                                                                                                                                                                                                                                                                                                                                                                                                                                                                                                                                                                                                                                                                                                                                                                                                                                                                                                                                                                                                                                                                                                                                                                                                                                                                                                                                                                                                                                                                                                                          | 21-30                            | 287       | 265.97  | 11.51%      |
| Head                                                                                                                                                                                                                                                                                                                                                                                                                                                                                                                                                                                                                                                                                                                                                                                                                                                                                                                                                                                                                                                                                                                                                                                                                                                                                                                                                                                                                                                                                                                                                                                                                                                                                                                                                                                                                                                                                                                                                                                                                                                                                                                           |                                  | 571       | 483.32  |             |
| 51-60         730         637.25         29.27%           61-70         167         125.83         6.70%           71 & above         12         8.80         0.48%           Disability           Declared Disability         124         106.68         4.97%           No Declared Disability         2370         2051.17         95.03%           Ethnicity           White - British         1932         1662.34         77.47%           White - British         27         22.49         1.08%           White - Any other White background         50         42.79         2.00%           White Northern Irish         1         0.67         0.04%           White Unspecified         42         38.36         1.68%           White Unspecified         42         38.36         1.68%           White Other European         4         3.41         0.16%           White White & Black Caribbean         15         13.87         0.60%           Mixed - White & Black Caribbean         15         13.87         0.60%           Mixed - White & Asian         11                                                                                                                                                                                                                                                                                                                                                                                                                                                                                                                                                                                                                                                                                                                                                                                                                                                                                                                                                                                                                                           |                                  |           |         |             |
| Declared Disability                                                                                                                                                                                                                                                                                                                                                                                                                                                                                                                                                                                                                                                                                                                                                                                                                                                                                                                                                                                                                                                                                                                                                                                                                                                                                                                                                                                                                                                                                                                                                                                                                                                                                                                                                                                                                                                                                                                                                                                                                                                                                                            |                                  |           |         |             |
| Disability         12         8.80         0.48%           Declared Disability         124         106.68         4.97%           No Declared Disability         2370         2051.17         95.03%           Ethnicity         White - British         1932         1662.34         77.47%           White - Any other White background         50         42.79         2.00%           White - Any other White background         50         42.79         2.00%           White Northern Irish         1         0.67         0.04%           White Unspecified         42         38.36         1.68%           White Traveller         1         0.64         0.04%           White Traveller         1         1.00         0.04%           White Other European         4         3.41         0.16%           Mixed - White & Black Caribbean         15         13.87         0.60%           Mixed - White & Black African         4         3.60         0.16%           Mixed - Any other mixed background         9         8.60         0.36%           Asian or Asian British - Pakistani         35         31.80         1.40%           Asian or Asian British - Bangladeshi         3         2.37         0.12% <td></td> <td></td> <td></td> <td></td>                                                                                                                                                                                                                                                                                                                                                                                                                                                                                                                                                                                                                                                                                                                                                                                                                                                  |                                  |           |         |             |
| Declared Disability                                                                                                                                                                                                                                                                                                                                                                                                                                                                                                                                                                                                                                                                                                                                                                                                                                                                                                                                                                                                                                                                                                                                                                                                                                                                                                                                                                                                                                                                                                                                                                                                                                                                                                                                                                                                                                                                                                                                                                                                                                                                                                            |                                  |           |         |             |
| Declared Disability   124   106.68   4.97%   No Declared Disability   2370   2051.17   95.03%                                                                                                                                                                                                                                                                                                                                                                                                                                                                                                                                                                                                                                                                                                                                                                                                                                                                                                                                                                                                                                                                                                                                                                                                                                                                                                                                                                                                                                                                                                                                                                                                                                                                                                                                                                                                                                                                                                                                                                                                                                  |                                  | 12        | 0.00    | 0.4070      |
| Ethnicity         2370         2051.17         95.03%           Ethnicity         White - British White - British White - Irish 27         1662.34         77.47%           White - Irish White - Irish White - Any other White background White Northern Irish 1         0.67         0.04%           White Unspecified White English White English 1         0.64         0.04%           White Traveller 1         1.00         0.04%           White Other European 4         3.41         0.16%           Mixed - White & Black Caribbean 15         13.87         0.60%           Mixed - White & Black African 4         3.60         0.16%           Mixed - White & Asian 11         10.55         0.44%           Mixed - Any other mixed background 9         8.60         0.36%           Asian or Asian British - Indian 107         93.56         4.29%           Asian or Asian British - Pakistani 35         31.80         1.40%           Asian or Asian British - Bangladeshi 3 2.37         0.12%           Asian or Asian British - Any other Asian background 9         8.52         0.36%           Asian or Black British - Caribbean Black or Black British - Caribbean 48         42.53         1.92%           Black or Black British - Any other Black background 9         8.48         0.36%           Black or Black British -                                                                                                                                                                                                                                                                                                                                                                                                                                                                                                                                                                                                                                                                                                                                                                  | •                                | 124       | 106 68  | 4 97%       |
| Ethnicity         White - British White - British White - Irish         1932         1662.34         77.47%           White - Irish White - Irish         27         22.49         1.08%           White - Any other White background White Northern Irish White Unspecified White Unspecified White English White English White English White English White English White Other European White                                                                                                                                            | •                                |           |         |             |
| White - British         1932         1662.34         77.47%           White - Irish         27         22.49         1.08%           White - Any other White background         50         42.79         2.00%           White Northern Irish         1         0.67         0.04%           White Unspecified         42         38.36         1.68%           White English         1         0.64         0.04%           White Splish         1         0.64         0.04%           White Traveller         1         1.00         0.04%           White Other European         4         3.41         0.16%           Mixed - White & Black Caribbean         15         13.87         0.60%           Mixed - White & Black African         4         3.60         0.16%           Mixed - White & Asian         11         10.55         0.44%           Mixed - White & Asian         11         10.55         0.44%           Mixed - Any other mixed background         9         8.60         0.36%           Asian or Asian British - Indian         107         93.56         4.29%           Asian or Asian British - Pakistani         35         31.80         1.40%           Asian or Asian British                                                                                                                                                                                                                                                                                                                                                                                                                                                                                                                                                                                                                                                                                                                                                                                                                                                                                                         | ·                                | 2370      | 2031.17 | 33.0370     |
| White - Irish       27       22.49       1.08%         White - Any other White background       50       42.79       2.00%         White Northern Irish       1       0.67       0.04%         White Unspecified       42       38.36       1.68%         White English       1       0.64       0.04%         White Traveller       1       1.00       0.04%         White Other European       4       3.41       0.16%         Mixed - White & Black Caribbean       15       13.87       0.60%         Mixed - White & Black African       4       3.60       0.16%         Mixed - White & Black African       4       3.60       0.16%         Mixed - White & Slack Frican       9       8.60       0.36%         Asian or Asian British - Indian       107       93.56       4.29%         Asian or Asian British - Pakistani       35       31.80       1.40%         Asian or Asian British - Bangladeshi       3       2.37       0.12%         Asian or Asian British - Any other Asian background       9       8.52       0.36%         Asian Punjabi       3       2.13       0.12%         Black or Black British - Any other Black background       9       8.48                                                                                                                                                                                                                                                                                                                                                                                                                                                                                                                                                                                                                                                                                                                                                                                                                                                                                                                                              | •                                | 1932      | 1662.34 | 77.47%      |
| White - Any other White background       50       42.79       2.00%         White Northern Irish       1       0.67       0.04%         White Unspecified       42       38.36       1.68%         White English       1       0.64       0.04%         White Traveller       1       1.00       0.04%         White Other European       4       3.41       0.16%         Mixed - White & Black Caribbean       15       13.87       0.60%         Mixed - White & Black African       4       3.60       0.16%         Mixed - White & Asian       11       10.55       0.44%         Mixed - Any other mixed background       9       8.60       0.36%         Asian or Asian British - Indian       107       93.56       4.29%         Asian or Asian British - Pakistani       35       31.80       1.40%         Asian or Asian British - Bangladeshi       3       2.37       0.12%         Asian or Asian British - Any other Asian background       9       8.52       0.36%         Asian Punjabi       3       2.13       0.12%         Black or Black British - Caribbean       48       42.53       1.92%         Black or Black British - Any other Black background       9                                                                                                                                                                                                                                                                                                                                                                                                                                                                                                                                                                                                                                                                                                                                                                                                                                                                                                                                    |                                  |           |         |             |
| White Northern Irish         1         0.67         0.04%           White Unspecified         42         38.36         1.68%           White English         1         0.64         0.04%           White Traveller         1         1.00         0.04%           White Other European         4         3.41         0.16%           Mixed - White & Black Caribbean         15         13.87         0.60%           Mixed - White & Black African         4         3.60         0.16%           Mixed - White & Asian         11         10.55         0.44%           Mixed - Any other mixed background         9         8.60         0.36%           Asian or Asian British - Indian         107         93.56         4.29%           Asian or Asian British - Pakistani         35         31.80         1.40%           Asian or Asian British - Bangladeshi         3         2.37         0.12%           Asian or Asian British - Bangladeshi         3         2.37         0.12%           Asian or Asian British - Any other Asian background         9         8.52         0.36%           Asian Punjabi         3         2.13         0.12%           Black or Black British - Caribbean         48         42.53         1                                                                                                                                                                                                                                                                                                                                                                                                                                                                                                                                                                                                                                                                                                                                                                                                                                                                              |                                  |           |         |             |
| White Unspecified       42       38.36       1.68%         White English       1       0.64       0.04%         White Traveller       1       1.00       0.04%         White Other European       4       3.41       0.16%         Mixed - White & Black Caribbean       15       13.87       0.60%         Mixed - White & Black African       4       3.60       0.16%         Mixed - White & Asian       11       10.55       0.44%         Mixed - Any other mixed background       9       8.60       0.36%         Asian or Asian British - Indian       107       93.56       4.29%         Asian or Asian British - Pakistani       35       31.80       1.40%         Asian or Asian British - Bangladeshi       3       2.37       0.12%         Asian or Asian British - Any other Asian background       9       8.52       0.36%         Asian Punjabi       3       2.13       0.12%         Black or Black British - Caribbean       48       42.53       1.92%         Black or Black British - Any other Black background       9       8.48       0.36%         Black Nigerian       1       1.07       0.04%         Black Unspecified       1       1.00                                                                                                                                                                                                                                                                                                                                                                                                                                                                                                                                                                                                                                                                                                                                                                                                                                                                                                                                                  | ,                                | 1         | 0.67    |             |
| White English       1       0.64       0.04%         White Traveller       1       1.00       0.04%         White Other European       4       3.41       0.16%         Mixed - White & Black Caribbean       15       13.87       0.60%         Mixed - White & Black African       4       3.60       0.16%         Mixed - White & Asian       11       10.55       0.44%         Mixed - Any other mixed background       9       8.60       0.36%         Asian or Asian British - Indian       107       93.56       4.29%         Asian or Asian British - Pakistani       35       31.80       1.40%         Asian or Asian British - Bangladeshi       3       2.37       0.12%         Asian or Asian British - Any other Asian background       9       8.52       0.36%         Asian Punjabi       3       2.13       0.12%         Black or Black British - Caribbean       48       42.53       1.92%         Black or Black British - Any other Black background       9       8.48       0.36%         Black Nigerian       1       1.07       0.04%         Black Unspecified       1       1.00       0.04%                                                                                                                                                                                                                                                                                                                                                                                                                                                                                                                                                                                                                                                                                                                                                                                                                                                                                                                                                                                                 |                                  |           |         |             |
| White Traveller       1       1.00       0.04%         White Other European       4       3.41       0.16%         Mixed - White & Black Caribbean       15       13.87       0.60%         Mixed - White & Black African       4       3.60       0.16%         Mixed - White & Asian       11       10.55       0.44%         Mixed - Any other mixed background       9       8.60       0.36%         Asian or Asian British - Indian       107       93.56       4.29%         Asian or Asian British - Pakistani       35       31.80       1.40%         Asian or Asian British - Bangladeshi       3       2.37       0.12%         Asian or Asian British - Any other Asian background       9       8.52       0.36%         Asian Punjabi       3       2.13       0.12%         Black or Black British - Caribbean       48       42.53       1.92%         Black or Black British - Any other Black background       9       8.48       0.36%         Black Nigerian       1       1.07       0.04%         Black Unspecified       1       1.00       0.04%                                                                                                                                                                                                                                                                                                                                                                                                                                                                                                                                                                                                                                                                                                                                                                                                                                                                                                                                                                                                                                                      | •                                |           |         |             |
| White Other European       4       3.41       0.16%         Mixed - White & Black Caribbean       15       13.87       0.60%         Mixed - White & Black African       4       3.60       0.16%         Mixed - White & Asian       11       10.55       0.44%         Mixed - Any other mixed background       9       8.60       0.36%         Asian or Asian British - Indian       107       93.56       4.29%         Asian or Asian British - Pakistani       35       31.80       1.40%         Asian or Asian British - Bangladeshi       3       2.37       0.12%         Asian or Asian British - Any other Asian background       9       8.52       0.36%         Asian Punjabi       3       2.13       0.12%         Black or Black British - Caribbean       48       42.53       1.92%         Black or Black British - Any other Black background       9       8.48       0.36%         Black Nigerian       1       1.07       0.04%         Black Unspecified       1       1.00       0.04%                                                                                                                                                                                                                                                                                                                                                                                                                                                                                                                                                                                                                                                                                                                                                                                                                                                                                                                                                                                                                                                                                                             | 5                                |           |         |             |
| Mixed - White & Black Caribbean       15       13.87       0.60%         Mixed - White & Black African       4       3.60       0.16%         Mixed - White & Asian       11       10.55       0.44%         Mixed - Any other mixed background       9       8.60       0.36%         Asian or Asian British - Indian       107       93.56       4.29%         Asian or Asian British - Pakistani       35       31.80       1.40%         Asian or Asian British - Bangladeshi       3       2.37       0.12%         Asian or Asian British - Any other Asian background       9       8.52       0.36%         Asian Punjabi       3       2.13       0.12%         Black or Black British - Caribbean       48       42.53       1.92%         Black or Black British - Any other Black background       9       8.48       0.36%         Black Nigerian       1       1.07       0.04%         Black Unspecified       1       1.00       0.04%                                                                                                                                                                                                                                                                                                                                                                                                                                                                                                                                                                                                                                                                                                                                                                                                                                                                                                                                                                                                                                                                                                                                                                         |                                  |           |         |             |
| Mixed - White & Black African       4       3.60       0.16%         Mixed - White & Asian       11       10.55       0.44%         Mixed - Any other mixed background       9       8.60       0.36%         Asian or Asian British - Indian       107       93.56       4.29%         Asian or Asian British - Pakistani       35       31.80       1.40%         Asian or Asian British - Bangladeshi       3       2.37       0.12%         Asian or Asian British - Any other Asian background       9       8.52       0.36%         Asian Punjabi       3       2.13       0.12%         Black or Black British - Caribbean       48       42.53       1.92%         Black or Black British - Any other Black background       9       8.48       0.36%         Black Nigerian       1       1.07       0.04%         Black Unspecified       1       1.00       0.04%                                                                                                                                                                                                                                                                                                                                                                                                                                                                                                                                                                                                                                                                                                                                                                                                                                                                                                                                                                                                                                                                                                                                                                                                                                                  | •                                | •         |         |             |
| Mixed - White & Asian       11       10.55       0.44%         Mixed - Any other mixed background       9       8.60       0.36%         Asian or Asian British - Indian       107       93.56       4.29%         Asian or Asian British - Pakistani       35       31.80       1.40%         Asian or Asian British - Bangladeshi       3       2.37       0.12%         Asian or Asian British - Any other Asian background       9       8.52       0.36%         Asian Punjabi       3       2.13       0.12%         Black or Black British - Caribbean       48       42.53       1.92%         Black or Black British - African       49       43.23       1.96%         Black Or Black British - Any other Black background       9       8.48       0.36%         Black Nigerian       1       1.07       0.04%         Black Unspecified       1       1.00       0.04%                                                                                                                                                                                                                                                                                                                                                                                                                                                                                                                                                                                                                                                                                                                                                                                                                                                                                                                                                                                                                                                                                                                                                                                                                                             |                                  |           |         |             |
| Mixed - Any other mixed background         9         8.60         0.36%           Asian or Asian British - Indian         107         93.56         4.29%           Asian or Asian British - Pakistani         35         31.80         1.40%           Asian or Asian British - Bangladeshi         3         2.37         0.12%           Asian or Asian British - Any other Asian background         9         8.52         0.36%           Asian Punjabi         3         2.13         0.12%           Black or Black British - Caribbean         48         42.53         1.92%           Black or Black British - African         49         43.23         1.96%           Black Or Black British - Any other Black background         9         8.48         0.36%           Black Nigerian         1         1.07         0.04%           Black Unspecified         1         1.00         0.04%                                                                                                                                                                                                                                                                                                                                                                                                                                                                                                                                                                                                                                                                                                                                                                                                                                                                                                                                                                                                                                                                                                                                                                                                                      |                                  | •         |         |             |
| Asian or Asian British - Indian       107       93.56       4.29%         Asian or Asian British - Pakistani       35       31.80       1.40%         Asian or Asian British - Bangladeshi       3       2.37       0.12%         Asian or Asian British - Any other Asian background       9       8.52       0.36%         Asian Punjabi       3       2.13       0.12%         Black or Black British - Caribbean       48       42.53       1.92%         Black or Black British - African       49       43.23       1.96%         Black or Black British - Any other Black background       9       8.48       0.36%         Black Nigerian       1       1.07       0.04%         Black Unspecified       1       1.00       0.04%                                                                                                                                                                                                                                                                                                                                                                                                                                                                                                                                                                                                                                                                                                                                                                                                                                                                                                                                                                                                                                                                                                                                                                                                                                                                                                                                                                                      |                                  |           |         |             |
| Asian or Asian British - Pakistani 35 31.80 1.40% Asian or Asian British - Bangladeshi 3 2.37 0.12% Asian or Asian British - Any other Asian background 9 8.52 0.36% Asian Punjabi 3 2.13 0.12% Black or Black British - Caribbean 48 42.53 1.92% Black or Black British - African 49 43.23 1.96% Black or Black British - Any other Black background 9 8.48 0.36% Black Nigerian 1 1.07 0.04% Black Unspecified 1 1.00 0.04%                                                                                                                                                                                                                                                                                                                                                                                                                                                                                                                                                                                                                                                                                                                                                                                                                                                                                                                                                                                                                                                                                                                                                                                                                                                                                                                                                                                                                                                                                                                                                                                                                                                                                                  |                                  |           |         |             |
| Asian or Asian British - Bangladeshi 3 2.37 0.12% Asian or Asian British - Any other Asian background 9 8.52 0.36% Asian Punjabi 3 2.13 0.12% Black or Black British - Caribbean 48 42.53 1.92% Black or Black British - African 49 43.23 1.96% Black or Black British - Any other Black background 9 8.48 0.36% Black Nigerian 1 1.07 0.04% Black Unspecified 1 1.00 0.04%                                                                                                                                                                                                                                                                                                                                                                                                                                                                                                                                                                                                                                                                                                                                                                                                                                                                                                                                                                                                                                                                                                                                                                                                                                                                                                                                                                                                                                                                                                                                                                                                                                                                                                                                                    |                                  |           |         |             |
| Asian or Asian British - Any other Asian background       9       8.52       0.36%         Asian Punjabi       3       2.13       0.12%         Black or Black British - Caribbean       48       42.53       1.92%         Black or Black British - African       49       43.23       1.96%         Black or Black British - Any other Black background       9       8.48       0.36%         Black Nigerian       1       1.07       0.04%         Black Unspecified       1       1.00       0.04%                                                                                                                                                                                                                                                                                                                                                                                                                                                                                                                                                                                                                                                                                                                                                                                                                                                                                                                                                                                                                                                                                                                                                                                                                                                                                                                                                                                                                                                                                                                                                                                                                        |                                  |           |         |             |
| Asian Punjabi       3       2.13       0.12%         Black or Black British - Caribbean       48       42.53       1.92%         Black or Black British - African       49       43.23       1.96%         Black or Black British - Any other Black background       9       8.48       0.36%         Black Nigerian       1       1.07       0.04%         Black Unspecified       1       1.00       0.04%                                                                                                                                                                                                                                                                                                                                                                                                                                                                                                                                                                                                                                                                                                                                                                                                                                                                                                                                                                                                                                                                                                                                                                                                                                                                                                                                                                                                                                                                                                                                                                                                                                                                                                                   | <u> </u>                         |           |         |             |
| Black or Black British - Caribbean       48       42.53       1.92%         Black or Black British - African       49       43.23       1.96%         Black or Black British - Any other Black background       9       8.48       0.36%         Black Nigerian       1       1.07       0.04%         Black Unspecified       1       1.00       0.04%                                                                                                                                                                                                                                                                                                                                                                                                                                                                                                                                                                                                                                                                                                                                                                                                                                                                                                                                                                                                                                                                                                                                                                                                                                                                                                                                                                                                                                                                                                                                                                                                                                                                                                                                                                        |                                  |           |         |             |
| Black or Black British - African       49       43.23       1.96%         Black or Black British - Any other Black background       9       8.48       0.36%         Black Nigerian       1       1.07       0.04%         Black Unspecified       1       1.00       0.04%                                                                                                                                                                                                                                                                                                                                                                                                                                                                                                                                                                                                                                                                                                                                                                                                                                                                                                                                                                                                                                                                                                                                                                                                                                                                                                                                                                                                                                                                                                                                                                                                                                                                                                                                                                                                                                                    | •                                |           |         |             |
| Black or Black British - Any other Black background 9 8.48 0.36% Black Nigerian 1 1.07 0.04% Black Unspecified 1 1.00 0.04%                                                                                                                                                                                                                                                                                                                                                                                                                                                                                                                                                                                                                                                                                                                                                                                                                                                                                                                                                                                                                                                                                                                                                                                                                                                                                                                                                                                                                                                                                                                                                                                                                                                                                                                                                                                                                                                                                                                                                                                                    |                                  |           |         |             |
| Black Nigerian         1         1.07         0.04%           Black Unspecified         1         1.00         0.04%                                                                                                                                                                                                                                                                                                                                                                                                                                                                                                                                                                                                                                                                                                                                                                                                                                                                                                                                                                                                                                                                                                                                                                                                                                                                                                                                                                                                                                                                                                                                                                                                                                                                                                                                                                                                                                                                                                                                                                                                           |                                  |           |         |             |
| Black Unspecified 1 1.00 0.04%                                                                                                                                                                                                                                                                                                                                                                                                                                                                                                                                                                                                                                                                                                                                                                                                                                                                                                                                                                                                                                                                                                                                                                                                                                                                                                                                                                                                                                                                                                                                                                                                                                                                                                                                                                                                                                                                                                                                                                                                                                                                                                 |                                  |           |         |             |
| ·                                                                                                                                                                                                                                                                                                                                                                                                                                                                                                                                                                                                                                                                                                                                                                                                                                                                                                                                                                                                                                                                                                                                                                                                                                                                                                                                                                                                                                                                                                                                                                                                                                                                                                                                                                                                                                                                                                                                                                                                                                                                                                                              | 5                                |           |         |             |
| Chinese 1 0.80 0.04%                                                                                                                                                                                                                                                                                                                                                                                                                                                                                                                                                                                                                                                                                                                                                                                                                                                                                                                                                                                                                                                                                                                                                                                                                                                                                                                                                                                                                                                                                                                                                                                                                                                                                                                                                                                                                                                                                                                                                                                                                                                                                                           | ·                                |           |         |             |
|                                                                                                                                                                                                                                                                                                                                                                                                                                                                                                                                                                                                                                                                                                                                                                                                                                                                                                                                                                                                                                                                                                                                                                                                                                                                                                                                                                                                                                                                                                                                                                                                                                                                                                                                                                                                                                                                                                                                                                                                                                                                                                                                | Chinese                          | 1         | 0.80    | 0.04%       |