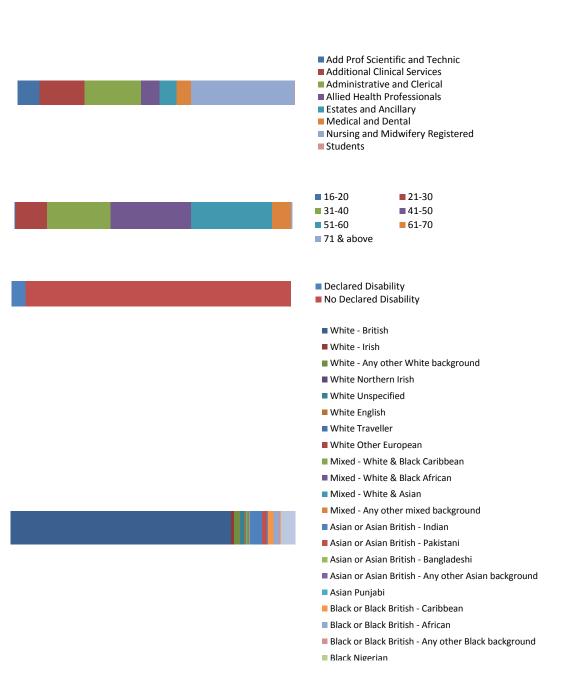

## Workforce Profile 31 March 2018

| Staff Group                                                                                                                                                                                                                                                                                                                                                                                                                                                                                                                                                                                                                                                                                                                                                                                                                                                                                                                                                                                                                                                                                                                                                                                                                                                                                                                                                                                                                                                                                                                                                                                                                                                                                                                                                                                                                                                                                                                                                                                                                                                                                                                    |                                  | Headcount | Fte     | Workforce % |
|--------------------------------------------------------------------------------------------------------------------------------------------------------------------------------------------------------------------------------------------------------------------------------------------------------------------------------------------------------------------------------------------------------------------------------------------------------------------------------------------------------------------------------------------------------------------------------------------------------------------------------------------------------------------------------------------------------------------------------------------------------------------------------------------------------------------------------------------------------------------------------------------------------------------------------------------------------------------------------------------------------------------------------------------------------------------------------------------------------------------------------------------------------------------------------------------------------------------------------------------------------------------------------------------------------------------------------------------------------------------------------------------------------------------------------------------------------------------------------------------------------------------------------------------------------------------------------------------------------------------------------------------------------------------------------------------------------------------------------------------------------------------------------------------------------------------------------------------------------------------------------------------------------------------------------------------------------------------------------------------------------------------------------------------------------------------------------------------------------------------------------|----------------------------------|-----------|---------|-------------|
| Add Prof Scientific and Technic                                                                                                                                                                                                                                                                                                                                                                                                                                                                                                                                                                                                                                                                                                                                                                                                                                                                                                                                                                                                                                                                                                                                                                                                                                                                                                                                                                                                                                                                                                                                                                                                                                                                                                                                                                                                                                                                                                                                                                                                                                                                                                |                                  |           |         |             |
| Add Prof Scientific and Technic Additional Clinical Services 401 349.09 16.08% Additional Clinical Services 401 349.09 16.08% Addinistrative and Clerical 511 437.50 20.49% Allied Health Professionals 166 132.20 6.66% Estates and Ancillary 154 116.53 6.17% Medical and Dental 128 110.50 5.133% Nursing and Midwifery Registered 931 834.81 37.33% Students 4 4.00 0.16% Age                                                                                                                                                                                                                                                                                                                                                                                                                                                                                                                                                                                                                                                                                                                                                                                                                                                                                                                                                                                                                                                                                                                                                                                                                                                                                                                                                                                                                                                                                                                                                                                                                                                                                                                                              |                                  | 2494      | 2157.85 |             |
| Additional Clinical Services Administrative and Clerical 511 437.50 20.49% Administrative and Clerical 511 437.50 20.49% Allied Health Professionals 166 132.20 6.66% Estates and Ancillary 154 116.53 6.17% Medical and Dental 128 110.50 5.13% Nursing and Midwifery Registered 931 834.81 37.33% 5.14 4.00 0.16% Age 16-20 6 6.00 0.24% 131-40 571 483.32 22.89% 131-40 571 483.32 22.89% 131-40 571 483.32 22.89% 141-50 721 630.68 28.91% 151-60 730 637.25 29.27% 161-70 167 125.83 6.70% 71 8.above 12 8.80 0.48% Disability 2370 2051.17 95.03% Ethnicity 2370 2051.17 95.03% Ethnicity 2370 2051.17 95.03% White - Any other White Dackground 50 42.79 2.00% White - Any other White Background 50 42.79 2.00% White English 1 0.67 0.04% White Unspecified 42 38.36 1.68% White English 1 0.64 0.04% White Unspecified 42 38.36 1.68% White English 1 0.64 0.04% White Unspecified 42 38.36 1.68% White English 1 0.64 0.04% White Unspecified 43 3.41 0.16% Mixed - White & Black Caribbean 15 13.87 0.60% Mixed - White & Black Caribbean 15 13.87 0.60% Mixed - White & Black Caribbean 15 13.87 0.60% Asian or Asian British - Pakistani 35 31.80 1.40% Asian or Asian British - Bangladeshi 3 2.37 0.12% Asian or Asian British - Bangladeshi 3 2.37 0.12% Asian or Asian British - Bangladeshi 3 2.37 0.12% Asian or Asian British - Any other Black Back Ground 9 8.50 0.36% Asian or Asian British - Pakistani 35 31.80 1.40% Asian or Asian British - Bangladeshi 3 2.37 0.12% Asian or Asian British - Any other Asian background 9 8.52 0.36% Asian or Asian British - Any other Asian background 9 8.52 0.36% Asian or Asian British - Any other Black Back Ground 9 8.52 0.36% Asian or Asian British - Any other Asian background 9 8.52 0.36% Asian or Asian British - Any other Asian background 9 8.52 0.36% Asian or Asian British - Any other Asian background 9 8.52 0.36% Asian or Asian British - Any other Asian background 9 8.52 0.36% Asian or Asian British - Any other Asian background 9 8.52 0.36% Asian or Asian British - Any other Black background 9 8.48 0.36% Asian or Asian Bri | ·                                | 400       | 472.22  | 7.000/      |
| Administrative and Clerical Allied Health Professionals 166 132.20 6.66% Medical and Dental 128 110.50 5.13% Medical and Dental 128 110.50 5.13% Medical and Dental 128 110.50 5.13% All 166 334.81 37.33% Students 4 4.00 0.16% Age  Age  16-20 6 6.00 0.24% 21-30 287 265.97 11.51% 31-40 571 483.32 22.89% All 14-50 721 630.68 28.91% 51-60 730 637.25 29.27% 61-70 167 125.83 6.70% 71 & above 12 8.80 0.48% Disability  Declared Disability 124 106.68 4.97% No Declared Disability 2370 2051.17 95.03% Ethnicity  White - British 1932 1662.34 77.47% White - British 27 22.49 1.08% White - Any other White background 50 42.79 2.00% White Northern Irish 1 0.67 0.04% White Unspecified 42 38.36 1.68% White English 1 0.64 0.04% White Other European 4 3.41 0.16% Mixed - White & Black Caribbean 15 13.87 0.60% Mixed - White & Black African 4 3.60 0.16% Mixed - White & Black African 4 3.60 0.16% Mixed - White & Black African 4 3.60 0.16% Mixed - White & Black African 4 3.60 0.16% Mixed - White & Black African 4 3.60 0.16% Mixed - White & Black African 4 3.60 0.16% Mixed - White & Black African 4 3.60 0.16% Asian or Asian British - Bangladeshi 3 2.37 0.12% Asian or Asian British - Bangladeshi 3 2.37 0.12% Asian or Asian British - Bangladeshi 3 2.37 0.12% Asian or Asian British - Bangladeshi 3 2.37 0.12% Asian or Asian British - Bangladeshi 3 2.37 0.12% Asian or Asian British - Bangladeshi 3 2.37 0.12% Asian or Asian British - Bangladeshi 3 2.37 0.12% Asian or Asian British - Bangladeshi 3 2.37 0.12% Asian or Asian British - Bangladeshi 3 2.37 0.12% Asian or Asian British - Bangladeshi 3 2.37 0.12% Asian or Asian British - Bangladeshi 3 2.37 0.12% Asian or Asian British - Bangladeshi 3 2.37 0.12% Asian or Asian British - Bangladeshi 3 2.37 0.12% Asian or Asian British - Bangladeshi 3 2.37 0.12% Asian or Asian British - Bangladeshi 3 2.37 0.12% Asian or Asian British - Bangladeshi 3 2.37 0.12% Asian or Asian British - Bangladeshi 3 2.37 0.12% Asian or Asian British - Bangladeshi 3 2.37 0.12% Black or Black British - African 49 43.23 1.96%  |                                  |           |         |             |
| Allied Health Professionals Estates and Ancillary 154 116.53 6.17% Medical and Dental 128 110.50 5.13% Nursing and Midwifery Registered 931 834.81 37.33% Students 4 4.00 0.16% Age    16-20                                                                                                                                                                                                                                                                                                                                                                                                                                                                                                                                                                                                                                                                                                                                                                                                                                                                                                                                                                                                                                                                                                                                                                                                                                                                                                                                                                                                                                                                                                                                                                                                                                                                                                                                                                                                                                                                                                                                   |                                  |           |         |             |
| Estates and Ancillary   154   116.53   6.17%   Medical and Dental   128   110.50   5.13%   Nursing and Midwifery Registered   931   834.81   37.33%   37.33%   34.40   0.16%   Students   4   4.00   0.16%   Age                                                                                                                                                                                                                                                                                                                                                                                                                                                                                                                                                                                                                                                                                                                                                                                                                                                                                                                                                                                                                                                                                                                                                                                                                                                                                                                                                                                                                                                                                                                                                                                                                                                                                                                                                                                                                                                                                                               |                                  |           |         |             |
| Medical and Dental   128   110.50   5.13%     Nursing and Midwifery Registered   931   834.81   37.33%     Students   Students   34   4.00   0.16%     Age                                                                                                                                                                                                                                                                                                                                                                                                                                                                                                                                                                                                                                                                                                                                                                                                                                                                                                                                                                                                                                                                                                                                                                                                                                                                                                                                                                                                                                                                                                                                                                                                                                                                                                                                                                                                                                                                                                                                                                     |                                  |           |         |             |
| Nursing and Midwifery Registered Students                                                                                                                                                                                                                                                                                                                                                                                                                                                                                                                                                                                                                                                                                                                                                                                                                                                                                                                                                                                                                                                                                                                                                                                                                                                                                                                                                                                                                                                                                                                                                                                                                                                                                                                                                                                                                                                                                                                                                                                                                                                                                      | ,                                |           |         |             |
| Students                                                                                                                                                                                                                                                                                                                                                                                                                                                                                                                                                                                                                                                                                                                                                                                                                                                                                                                                                                                                                                                                                                                                                                                                                                                                                                                                                                                                                                                                                                                                                                                                                                                                                                                                                                                                                                                                                                                                                                                                                                                                                                                       | Nursing and Midwifery Registered |           |         |             |
| Age                                                                                                                                                                                                                                                                                                                                                                                                                                                                                                                                                                                                                                                                                                                                                                                                                                                                                                                                                                                                                                                                                                                                                                                                                                                                                                                                                                                                                                                                                                                                                                                                                                                                                                                                                                                                                                                                                                                                                                                                                                                                                                                            |                                  |           |         |             |
| 16-20                                                                                                                                                                                                                                                                                                                                                                                                                                                                                                                                                                                                                                                                                                                                                                                                                                                                                                                                                                                                                                                                                                                                                                                                                                                                                                                                                                                                                                                                                                                                                                                                                                                                                                                                                                                                                                                                                                                                                                                                                                                                                                                          |                                  |           |         | 2.22/1      |
| 31-40                                                                                                                                                                                                                                                                                                                                                                                                                                                                                                                                                                                                                                                                                                                                                                                                                                                                                                                                                                                                                                                                                                                                                                                                                                                                                                                                                                                                                                                                                                                                                                                                                                                                                                                                                                                                                                                                                                                                                                                                                                                                                                                          |                                  | 6         | 6.00    | 0.24%       |
| 31-40                                                                                                                                                                                                                                                                                                                                                                                                                                                                                                                                                                                                                                                                                                                                                                                                                                                                                                                                                                                                                                                                                                                                                                                                                                                                                                                                                                                                                                                                                                                                                                                                                                                                                                                                                                                                                                                                                                                                                                                                                                                                                                                          | 21-30                            | 287       | 265.97  | 11.51%      |
| Head                                                                                                                                                                                                                                                                                                                                                                                                                                                                                                                                                                                                                                                                                                                                                                                                                                                                                                                                                                                                                                                                                                                                                                                                                                                                                                                                                                                                                                                                                                                                                                                                                                                                                                                                                                                                                                                                                                                                                                                                                                                                                                                           |                                  | 571       | 483.32  |             |
| 51-60         730         637.25         29.27%           61-70         167         125.83         6.70%           71 & above         12         8.80         0.48%           Disability           Declared Disability         124         106.68         4.97%           No Declared Disability         2370         2051.17         95.03%           Ethnicity           White - British         1932         1662.34         77.47%           White - British         27         22.49         1.08%           White - Any other White background         50         42.79         2.00%           White Northern Irish         1         0.67         0.04%           White Unspecified         42         38.36         1.68%           White Unspecified         42         38.36         1.68%           White Other European         4         3.41         0.16%           White White & Black Caribbean         15         13.87         0.60%           Mixed - White & Black Caribbean         15         13.87         0.60%           Mixed - White & Asian         11                                                                                                                                                                                                                                                                                                                                                                                                                                                                                                                                                                                                                                                                                                                                                                                                                                                                                                                                                                                                                                           |                                  |           |         |             |
| Declared Disability                                                                                                                                                                                                                                                                                                                                                                                                                                                                                                                                                                                                                                                                                                                                                                                                                                                                                                                                                                                                                                                                                                                                                                                                                                                                                                                                                                                                                                                                                                                                                                                                                                                                                                                                                                                                                                                                                                                                                                                                                                                                                                            |                                  |           |         |             |
| Disability         12         8.80         0.48%           Declared Disability         124         106.68         4.97%           No Declared Disability         2370         2051.17         95.03%           Ethnicity         White - British         1932         1662.34         77.47%           White - Any other White background         50         42.79         2.00%           White - Any other White background         50         42.79         2.00%           White Northern Irish         1         0.67         0.04%           White Unspecified         42         38.36         1.68%           White Traveller         1         0.64         0.04%           White Traveller         1         1.00         0.04%           White Other European         4         3.41         0.16%           Mixed - White & Black Caribbean         15         13.87         0.60%           Mixed - White & Black African         4         3.60         0.16%           Mixed - Any other mixed background         9         8.60         0.36%           Asian or Asian British - Pakistani         35         31.80         1.40%           Asian or Asian British - Bangladeshi         3         2.37         0.12% <td></td> <td></td> <td></td> <td></td>                                                                                                                                                                                                                                                                                                                                                                                                                                                                                                                                                                                                                                                                                                                                                                                                                                                  |                                  |           |         |             |
| Declared Disability                                                                                                                                                                                                                                                                                                                                                                                                                                                                                                                                                                                                                                                                                                                                                                                                                                                                                                                                                                                                                                                                                                                                                                                                                                                                                                                                                                                                                                                                                                                                                                                                                                                                                                                                                                                                                                                                                                                                                                                                                                                                                                            |                                  |           |         |             |
| Declared Disability   124   106.68   4.97%   No Declared Disability   2370   2051.17   95.03%                                                                                                                                                                                                                                                                                                                                                                                                                                                                                                                                                                                                                                                                                                                                                                                                                                                                                                                                                                                                                                                                                                                                                                                                                                                                                                                                                                                                                                                                                                                                                                                                                                                                                                                                                                                                                                                                                                                                                                                                                                  |                                  | 12        | 0.00    | 0.4070      |
| Ethnicity         2370         2051.17         95.03%           Ethnicity         White - British White - British White - Irish 27         1662.34         77.47%           White - Irish White - Irish White - Any other White background White Northern Irish 1         0.67         0.04%           White Unspecified White English White English 1         0.64         0.04%           White Traveller 1         1.00         0.04%           White Other European 4         3.41         0.16%           Mixed - White & Black Caribbean 15         13.87         0.60%           Mixed - White & Black African 4         3.60         0.16%           Mixed - White & Asian 11         10.55         0.44%           Mixed - Any other mixed background 9         8.60         0.36%           Asian or Asian British - Indian 107         93.56         4.29%           Asian or Asian British - Pakistani 35         31.80         1.40%           Asian or Asian British - Bangladeshi 3 2.37         0.12%           Asian or Asian British - Any other Asian background 9         8.52         0.36%           Asian or Black British - Caribbean Black or Black British - Caribbean 48         42.53         1.92%           Black or Black British - Any other Black background 9         8.48         0.36%           Black or Black British -                                                                                                                                                                                                                                                                                                                                                                                                                                                                                                                                                                                                                                                                                                                                                                  | •                                | 124       | 106 68  | 4 97%       |
| Ethnicity         White - British White - British White - Irish         1932         1662.34         77.47%           White - Irish White - Irish         27         22.49         1.08%           White - Any other White background White Northern Irish White Unspecified White Unspecified White English White English White English White English White English White Other European White                                                                                                                                            | •                                |           |         |             |
| White - British         1932         1662.34         77.47%           White - Irish         27         22.49         1.08%           White - Any other White background         50         42.79         2.00%           White Northern Irish         1         0.67         0.04%           White Unspecified         42         38.36         1.68%           White English         1         0.64         0.04%           White Splish         1         0.64         0.04%           White Traveller         1         1.00         0.04%           White Other European         4         3.41         0.16%           Mixed - White & Black Caribbean         15         13.87         0.60%           Mixed - White & Black African         4         3.60         0.16%           Mixed - White & Asian         11         10.55         0.44%           Mixed - White & Asian         11         10.55         0.44%           Mixed - Any other mixed background         9         8.60         0.36%           Asian or Asian British - Indian         107         93.56         4.29%           Asian or Asian British - Pakistani         35         31.80         1.40%           Asian or Asian British                                                                                                                                                                                                                                                                                                                                                                                                                                                                                                                                                                                                                                                                                                                                                                                                                                                                                                         | ·                                | 2370      | 2031.17 | 33.0370     |
| White - Irish       27       22.49       1.08%         White - Any other White background       50       42.79       2.00%         White Northern Irish       1       0.67       0.04%         White Unspecified       42       38.36       1.68%         White English       1       0.64       0.04%         White Traveller       1       1.00       0.04%         White Other European       4       3.41       0.16%         Mixed - White & Black Caribbean       15       13.87       0.60%         Mixed - White & Black African       4       3.60       0.16%         Mixed - White & Black African       4       3.60       0.16%         Mixed - White & Slack Frican       9       8.60       0.36%         Asian or Asian British - Indian       107       93.56       4.29%         Asian or Asian British - Pakistani       35       31.80       1.40%         Asian or Asian British - Bangladeshi       3       2.37       0.12%         Asian or Asian British - Any other Asian background       9       8.52       0.36%         Asian Punjabi       3       2.13       0.12%         Black or Black British - Any other Black background       9       8.48                                                                                                                                                                                                                                                                                                                                                                                                                                                                                                                                                                                                                                                                                                                                                                                                                                                                                                                                              | •                                | 1932      | 1662.34 | 77.47%      |
| White - Any other White background       50       42.79       2.00%         White Northern Irish       1       0.67       0.04%         White Unspecified       42       38.36       1.68%         White English       1       0.64       0.04%         White Traveller       1       1.00       0.04%         White Other European       4       3.41       0.16%         Mixed - White & Black Caribbean       15       13.87       0.60%         Mixed - White & Black African       4       3.60       0.16%         Mixed - White & Asian       11       10.55       0.44%         Mixed - Any other mixed background       9       8.60       0.36%         Asian or Asian British - Indian       107       93.56       4.29%         Asian or Asian British - Pakistani       35       31.80       1.40%         Asian or Asian British - Bangladeshi       3       2.37       0.12%         Asian or Asian British - Any other Asian background       9       8.52       0.36%         Asian Punjabi       3       2.13       0.12%         Black or Black British - Caribbean       48       42.53       1.92%         Black or Black British - Any other Black background       9                                                                                                                                                                                                                                                                                                                                                                                                                                                                                                                                                                                                                                                                                                                                                                                                                                                                                                                                    |                                  |           |         |             |
| White Northern Irish         1         0.67         0.04%           White Unspecified         42         38.36         1.68%           White English         1         0.64         0.04%           White Traveller         1         1.00         0.04%           White Other European         4         3.41         0.16%           Mixed - White & Black Caribbean         15         13.87         0.60%           Mixed - White & Black African         4         3.60         0.16%           Mixed - White & Asian         11         10.55         0.44%           Mixed - Any other mixed background         9         8.60         0.36%           Asian or Asian British - Indian         107         93.56         4.29%           Asian or Asian British - Pakistani         35         31.80         1.40%           Asian or Asian British - Bangladeshi         3         2.37         0.12%           Asian or Asian British - Bangladeshi         3         2.37         0.12%           Asian or Asian British - Any other Asian background         9         8.52         0.36%           Asian Punjabi         3         2.13         0.12%           Black or Black British - Caribbean         48         42.53         1                                                                                                                                                                                                                                                                                                                                                                                                                                                                                                                                                                                                                                                                                                                                                                                                                                                                              |                                  |           |         |             |
| White Unspecified       42       38.36       1.68%         White English       1       0.64       0.04%         White Traveller       1       1.00       0.04%         White Other European       4       3.41       0.16%         Mixed - White & Black Caribbean       15       13.87       0.60%         Mixed - White & Black African       4       3.60       0.16%         Mixed - White & Asian       11       10.55       0.44%         Mixed - Any other mixed background       9       8.60       0.36%         Asian or Asian British - Indian       107       93.56       4.29%         Asian or Asian British - Pakistani       35       31.80       1.40%         Asian or Asian British - Bangladeshi       3       2.37       0.12%         Asian or Asian British - Any other Asian background       9       8.52       0.36%         Asian Punjabi       3       2.13       0.12%         Black or Black British - Caribbean       48       42.53       1.92%         Black or Black British - Any other Black background       9       8.48       0.36%         Black Nigerian       1       1.07       0.04%         Black Unspecified       1       1.00                                                                                                                                                                                                                                                                                                                                                                                                                                                                                                                                                                                                                                                                                                                                                                                                                                                                                                                                                  | ,                                | 1         | 0.67    |             |
| White English       1       0.64       0.04%         White Traveller       1       1.00       0.04%         White Other European       4       3.41       0.16%         Mixed - White & Black Caribbean       15       13.87       0.60%         Mixed - White & Black African       4       3.60       0.16%         Mixed - White & Asian       11       10.55       0.44%         Mixed - Any other mixed background       9       8.60       0.36%         Asian or Asian British - Indian       107       93.56       4.29%         Asian or Asian British - Pakistani       35       31.80       1.40%         Asian or Asian British - Bangladeshi       3       2.37       0.12%         Asian or Asian British - Any other Asian background       9       8.52       0.36%         Asian Punjabi       3       2.13       0.12%         Black or Black British - Caribbean       48       42.53       1.92%         Black or Black British - Any other Black background       9       8.48       0.36%         Black Nigerian       1       1.07       0.04%         Black Unspecified       1       1.00       0.04%                                                                                                                                                                                                                                                                                                                                                                                                                                                                                                                                                                                                                                                                                                                                                                                                                                                                                                                                                                                                 |                                  |           |         |             |
| White Traveller       1       1.00       0.04%         White Other European       4       3.41       0.16%         Mixed - White & Black Caribbean       15       13.87       0.60%         Mixed - White & Black African       4       3.60       0.16%         Mixed - White & Asian       11       10.55       0.44%         Mixed - Any other mixed background       9       8.60       0.36%         Asian or Asian British - Indian       107       93.56       4.29%         Asian or Asian British - Pakistani       35       31.80       1.40%         Asian or Asian British - Bangladeshi       3       2.37       0.12%         Asian or Asian British - Any other Asian background       9       8.52       0.36%         Asian Punjabi       3       2.13       0.12%         Black or Black British - Caribbean       48       42.53       1.92%         Black or Black British - Any other Black background       9       8.48       0.36%         Black Nigerian       1       1.07       0.04%         Black Unspecified       1       1.00       0.04%                                                                                                                                                                                                                                                                                                                                                                                                                                                                                                                                                                                                                                                                                                                                                                                                                                                                                                                                                                                                                                                      | •                                |           |         |             |
| White Other European       4       3.41       0.16%         Mixed - White & Black Caribbean       15       13.87       0.60%         Mixed - White & Black African       4       3.60       0.16%         Mixed - White & Asian       11       10.55       0.44%         Mixed - Any other mixed background       9       8.60       0.36%         Asian or Asian British - Indian       107       93.56       4.29%         Asian or Asian British - Pakistani       35       31.80       1.40%         Asian or Asian British - Bangladeshi       3       2.37       0.12%         Asian or Asian British - Any other Asian background       9       8.52       0.36%         Asian Punjabi       3       2.13       0.12%         Black or Black British - Caribbean       48       42.53       1.92%         Black or Black British - Any other Black background       9       8.48       0.36%         Black Nigerian       1       1.07       0.04%         Black Unspecified       1       1.00       0.04%                                                                                                                                                                                                                                                                                                                                                                                                                                                                                                                                                                                                                                                                                                                                                                                                                                                                                                                                                                                                                                                                                                             | 5                                |           |         |             |
| Mixed - White & Black Caribbean       15       13.87       0.60%         Mixed - White & Black African       4       3.60       0.16%         Mixed - White & Asian       11       10.55       0.44%         Mixed - Any other mixed background       9       8.60       0.36%         Asian or Asian British - Indian       107       93.56       4.29%         Asian or Asian British - Pakistani       35       31.80       1.40%         Asian or Asian British - Bangladeshi       3       2.37       0.12%         Asian or Asian British - Any other Asian background       9       8.52       0.36%         Asian Punjabi       3       2.13       0.12%         Black or Black British - Caribbean       48       42.53       1.92%         Black or Black British - Any other Black background       9       8.48       0.36%         Black Nigerian       1       1.07       0.04%         Black Unspecified       1       1.00       0.04%                                                                                                                                                                                                                                                                                                                                                                                                                                                                                                                                                                                                                                                                                                                                                                                                                                                                                                                                                                                                                                                                                                                                                                         |                                  |           |         |             |
| Mixed - White & Black African       4       3.60       0.16%         Mixed - White & Asian       11       10.55       0.44%         Mixed - Any other mixed background       9       8.60       0.36%         Asian or Asian British - Indian       107       93.56       4.29%         Asian or Asian British - Pakistani       35       31.80       1.40%         Asian or Asian British - Bangladeshi       3       2.37       0.12%         Asian or Asian British - Any other Asian background       9       8.52       0.36%         Asian Punjabi       3       2.13       0.12%         Black or Black British - Caribbean       48       42.53       1.92%         Black or Black British - Any other Black background       9       8.48       0.36%         Black Nigerian       1       1.07       0.04%         Black Unspecified       1       1.00       0.04%                                                                                                                                                                                                                                                                                                                                                                                                                                                                                                                                                                                                                                                                                                                                                                                                                                                                                                                                                                                                                                                                                                                                                                                                                                                  | •                                | •         |         |             |
| Mixed - White & Asian       11       10.55       0.44%         Mixed - Any other mixed background       9       8.60       0.36%         Asian or Asian British - Indian       107       93.56       4.29%         Asian or Asian British - Pakistani       35       31.80       1.40%         Asian or Asian British - Bangladeshi       3       2.37       0.12%         Asian or Asian British - Any other Asian background       9       8.52       0.36%         Asian Punjabi       3       2.13       0.12%         Black or Black British - Caribbean       48       42.53       1.92%         Black or Black British - African       49       43.23       1.96%         Black Or Black British - Any other Black background       9       8.48       0.36%         Black Nigerian       1       1.07       0.04%         Black Unspecified       1       1.00       0.04%                                                                                                                                                                                                                                                                                                                                                                                                                                                                                                                                                                                                                                                                                                                                                                                                                                                                                                                                                                                                                                                                                                                                                                                                                                             |                                  |           |         |             |
| Mixed - Any other mixed background         9         8.60         0.36%           Asian or Asian British - Indian         107         93.56         4.29%           Asian or Asian British - Pakistani         35         31.80         1.40%           Asian or Asian British - Bangladeshi         3         2.37         0.12%           Asian or Asian British - Any other Asian background         9         8.52         0.36%           Asian Punjabi         3         2.13         0.12%           Black or Black British - Caribbean         48         42.53         1.92%           Black or Black British - African         49         43.23         1.96%           Black Or Black British - Any other Black background         9         8.48         0.36%           Black Nigerian         1         1.07         0.04%           Black Unspecified         1         1.00         0.04%                                                                                                                                                                                                                                                                                                                                                                                                                                                                                                                                                                                                                                                                                                                                                                                                                                                                                                                                                                                                                                                                                                                                                                                                                      |                                  | •         |         |             |
| Asian or Asian British - Indian       107       93.56       4.29%         Asian or Asian British - Pakistani       35       31.80       1.40%         Asian or Asian British - Bangladeshi       3       2.37       0.12%         Asian or Asian British - Any other Asian background       9       8.52       0.36%         Asian Punjabi       3       2.13       0.12%         Black or Black British - Caribbean       48       42.53       1.92%         Black or Black British - African       49       43.23       1.96%         Black or Black British - Any other Black background       9       8.48       0.36%         Black Nigerian       1       1.07       0.04%         Black Unspecified       1       1.00       0.04%                                                                                                                                                                                                                                                                                                                                                                                                                                                                                                                                                                                                                                                                                                                                                                                                                                                                                                                                                                                                                                                                                                                                                                                                                                                                                                                                                                                      |                                  |           |         |             |
| Asian or Asian British - Pakistani 35 31.80 1.40% Asian or Asian British - Bangladeshi 3 2.37 0.12% Asian or Asian British - Any other Asian background 9 8.52 0.36% Asian Punjabi 3 2.13 0.12% Black or Black British - Caribbean 48 42.53 1.92% Black or Black British - African 49 43.23 1.96% Black or Black British - Any other Black background 9 8.48 0.36% Black Nigerian 1 1.07 0.04% Black Unspecified 1 1.00 0.04%                                                                                                                                                                                                                                                                                                                                                                                                                                                                                                                                                                                                                                                                                                                                                                                                                                                                                                                                                                                                                                                                                                                                                                                                                                                                                                                                                                                                                                                                                                                                                                                                                                                                                                  |                                  |           |         |             |
| Asian or Asian British - Bangladeshi 3 2.37 0.12% Asian or Asian British - Any other Asian background 9 8.52 0.36% Asian Punjabi 3 2.13 0.12% Black or Black British - Caribbean 48 42.53 1.92% Black or Black British - African 49 43.23 1.96% Black or Black British - Any other Black background 9 8.48 0.36% Black Nigerian 1 1.07 0.04% Black Unspecified 1 1.00 0.04%                                                                                                                                                                                                                                                                                                                                                                                                                                                                                                                                                                                                                                                                                                                                                                                                                                                                                                                                                                                                                                                                                                                                                                                                                                                                                                                                                                                                                                                                                                                                                                                                                                                                                                                                                    |                                  |           |         |             |
| Asian or Asian British - Any other Asian background       9       8.52       0.36%         Asian Punjabi       3       2.13       0.12%         Black or Black British - Caribbean       48       42.53       1.92%         Black or Black British - African       49       43.23       1.96%         Black or Black British - Any other Black background       9       8.48       0.36%         Black Nigerian       1       1.07       0.04%         Black Unspecified       1       1.00       0.04%                                                                                                                                                                                                                                                                                                                                                                                                                                                                                                                                                                                                                                                                                                                                                                                                                                                                                                                                                                                                                                                                                                                                                                                                                                                                                                                                                                                                                                                                                                                                                                                                                        |                                  |           |         |             |
| Asian Punjabi       3       2.13       0.12%         Black or Black British - Caribbean       48       42.53       1.92%         Black or Black British - African       49       43.23       1.96%         Black or Black British - Any other Black background       9       8.48       0.36%         Black Nigerian       1       1.07       0.04%         Black Unspecified       1       1.00       0.04%                                                                                                                                                                                                                                                                                                                                                                                                                                                                                                                                                                                                                                                                                                                                                                                                                                                                                                                                                                                                                                                                                                                                                                                                                                                                                                                                                                                                                                                                                                                                                                                                                                                                                                                   | <u> </u>                         |           |         |             |
| Black or Black British - Caribbean       48       42.53       1.92%         Black or Black British - African       49       43.23       1.96%         Black or Black British - Any other Black background       9       8.48       0.36%         Black Nigerian       1       1.07       0.04%         Black Unspecified       1       1.00       0.04%                                                                                                                                                                                                                                                                                                                                                                                                                                                                                                                                                                                                                                                                                                                                                                                                                                                                                                                                                                                                                                                                                                                                                                                                                                                                                                                                                                                                                                                                                                                                                                                                                                                                                                                                                                        |                                  |           |         |             |
| Black or Black British - African       49       43.23       1.96%         Black or Black British - Any other Black background       9       8.48       0.36%         Black Nigerian       1       1.07       0.04%         Black Unspecified       1       1.00       0.04%                                                                                                                                                                                                                                                                                                                                                                                                                                                                                                                                                                                                                                                                                                                                                                                                                                                                                                                                                                                                                                                                                                                                                                                                                                                                                                                                                                                                                                                                                                                                                                                                                                                                                                                                                                                                                                                    | •                                |           |         |             |
| Black or Black British - Any other Black background 9 8.48 0.36% Black Nigerian 1 1.07 0.04% Black Unspecified 1 1.00 0.04%                                                                                                                                                                                                                                                                                                                                                                                                                                                                                                                                                                                                                                                                                                                                                                                                                                                                                                                                                                                                                                                                                                                                                                                                                                                                                                                                                                                                                                                                                                                                                                                                                                                                                                                                                                                                                                                                                                                                                                                                    |                                  |           |         |             |
| Black Nigerian         1         1.07         0.04%           Black Unspecified         1         1.00         0.04%                                                                                                                                                                                                                                                                                                                                                                                                                                                                                                                                                                                                                                                                                                                                                                                                                                                                                                                                                                                                                                                                                                                                                                                                                                                                                                                                                                                                                                                                                                                                                                                                                                                                                                                                                                                                                                                                                                                                                                                                           |                                  |           |         |             |
| Black Unspecified 1 1.00 0.04%                                                                                                                                                                                                                                                                                                                                                                                                                                                                                                                                                                                                                                                                                                                                                                                                                                                                                                                                                                                                                                                                                                                                                                                                                                                                                                                                                                                                                                                                                                                                                                                                                                                                                                                                                                                                                                                                                                                                                                                                                                                                                                 |                                  |           |         |             |
| ·                                                                                                                                                                                                                                                                                                                                                                                                                                                                                                                                                                                                                                                                                                                                                                                                                                                                                                                                                                                                                                                                                                                                                                                                                                                                                                                                                                                                                                                                                                                                                                                                                                                                                                                                                                                                                                                                                                                                                                                                                                                                                                                              | 5                                |           |         |             |
| Chinese 1 0.80 0.04%                                                                                                                                                                                                                                                                                                                                                                                                                                                                                                                                                                                                                                                                                                                                                                                                                                                                                                                                                                                                                                                                                                                                                                                                                                                                                                                                                                                                                                                                                                                                                                                                                                                                                                                                                                                                                                                                                                                                                                                                                                                                                                           | ·                                |           |         |             |
|                                                                                                                                                                                                                                                                                                                                                                                                                                                                                                                                                                                                                                                                                                                                                                                                                                                                                                                                                                                                                                                                                                                                                                                                                                                                                                                                                                                                                                                                                                                                                                                                                                                                                                                                                                                                                                                                                                                                                                                                                                                                                                                                | Chinese                          | 1         | 0.80    | 0.04%       |